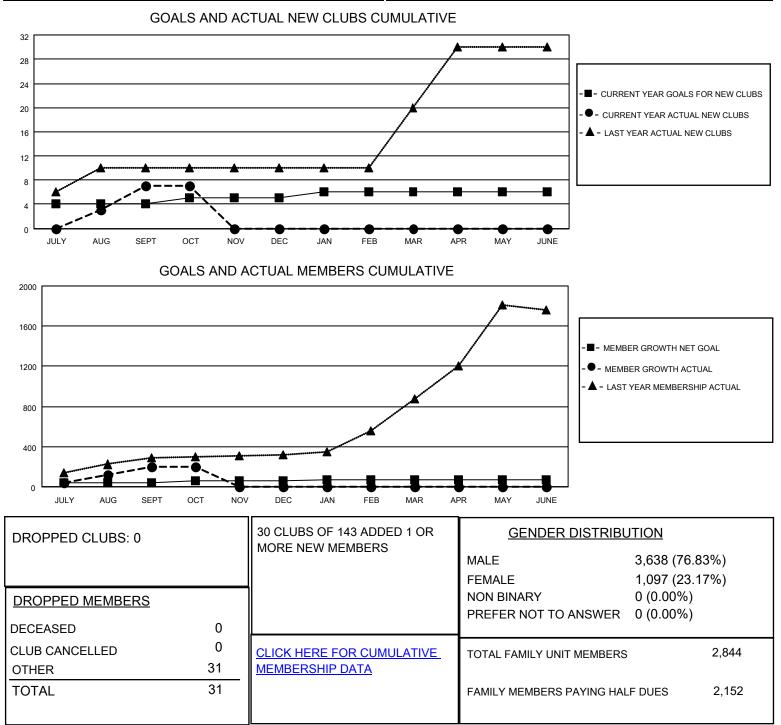

## LOCATION REP OF BANGLADESH

District 315B2

Results as of: 10/31/2022

| Clubs                 |               |           |               | Members               |                       |                         |                                                    |
|-----------------------|---------------|-----------|---------------|-----------------------|-----------------------|-------------------------|----------------------------------------------------|
| RESULTS FOR 2022-2023 |               |           |               | RESULTS FOR 2022-2023 |                       |                         |                                                    |
| QUARTER               | NEW CLUB GOAL | NEW CLUBS | DROPPED CLUBS | QUARTER               | ER GROWTH NET<br>GOAL | MEMBER GROWTH<br>ACTUAL | DROPPED<br>MEMBERS ACTUAL<br>(including transfers) |
| JULY/AUG/SEPT         | 4             | 7         | 0             | JULY/AUG/SEPT         | 40                    | 231                     | 25                                                 |
| OCT/NOV/DEC           | 1             | 0         | 0             | OCT/NOV/DEC           | 18                    | 4                       | 6                                                  |
| JAN/FEB/MAR           | 1             | 0         | 0             | JAN/FEB/MAR           | 16                    | 0                       | 0                                                  |
| APR/MAY/JUNE          | 0             | 0         | 0             | APR/MAY/JUNE          | 0                     | 0                       | 0                                                  |